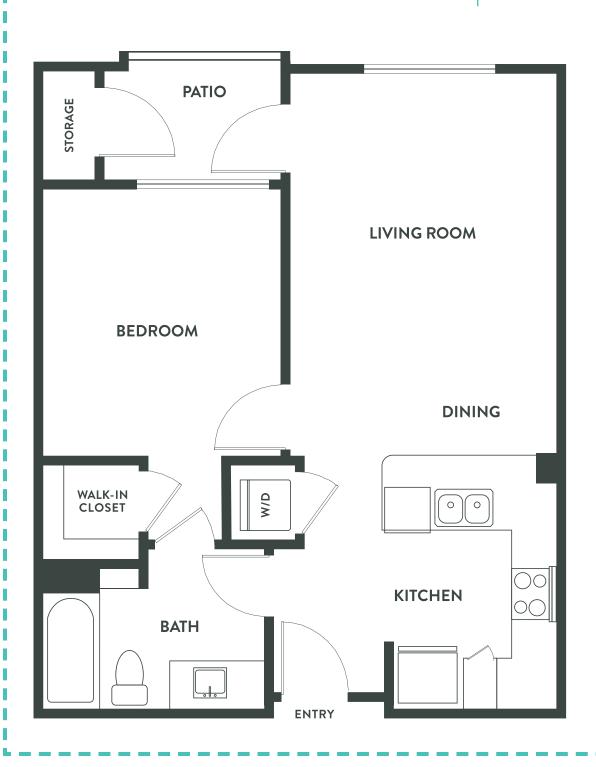

Pet friendly
- Professional on-site management and maintenance
- Online leasing and applications
- Online rent payments and service requests

#### **RESIDENCE AMENITIES**

- Spacious one, two and three-bedroom apartment homes and live/work spaces
- Open concept living areas
- Quartz counter tops
- Stainless steel appliance package
- Two-tone paint
- Distinctive wood-style flooring and plush carpeting
- Full size washer and dryer in apartment
- Expansive 10-foot ceilings
- Patio or balcony

# 0 KITCHEN 0 **STUDIO** CLOSET W/D **BATH ENTRY**

### S1 Studio

Approximately 395 sq. ft.

## S1 ALT Studio

Approximately 489 sq. ft.



### A1 Studio

Approximately 661 sq. ft.



# A1 ANSI 1 Bedroom / 1 Bathroom Approximately 658 sq. ft.



# **A2 1 Bedroom / 1 Bathroom**Approximately 707 sq. ft.



# **A3 1 Bedroom / 1 Bathroom**Approximately 613 sq. ft.



## **A4 1 Bedroom / 1 Bathroom**Approximately 527 sq. ft.



## **B1 2 Bedroom / 2 Bathroom**Approximately 952 sq. ft.



## **B2 2 Bedroom / 2 Bathroom**Approximately 1,016 sq. ft.



# **C1 3 Bedroom / 2 Bathroom**Approximately 1,330 sq. ft.



### C1 ANSI 3 Bedroom / 2 Bathroom Approximately 1,330 sq. ft.



## Live/Work Unit 1 1 Bedroom / 1.5 Bathroom

Approximately 1,283 sq. ft.





### Live/Work Unit 2 1 Bedroom / 1.5 Bathroom

Approximately 1,548 sq. ft.

Square footage is approximate and may vary by unit. Availability and pricing subject to change.



#### SECOND FLOOR



## Live/Work Unit 3 1 Bedroom / 1.5 Bathroom

Approximately 1,585 sq. ft.



### Live/Work Unit 4 1 Bedroom / 1.5 Bathroom

Approximately 1,567 sq. ft