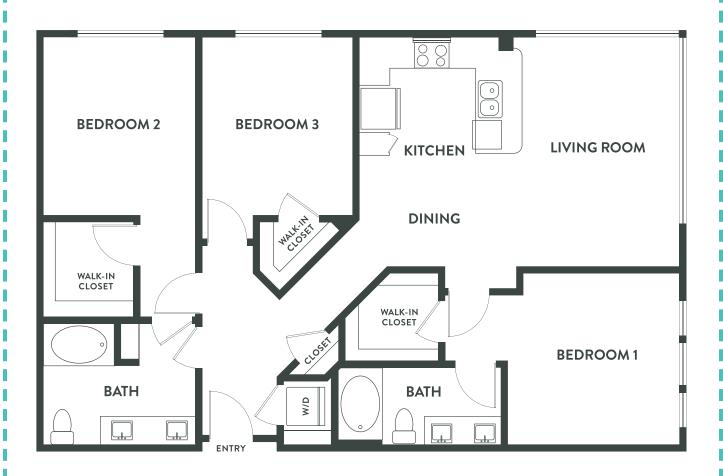

# **C1 3 Bedroom / 2 Bathroom**Approximately 1,330 sq. ft.

### C1 ANSI 3 Bedroom / 2 Bathroom Approximately 1,330 sq. ft.