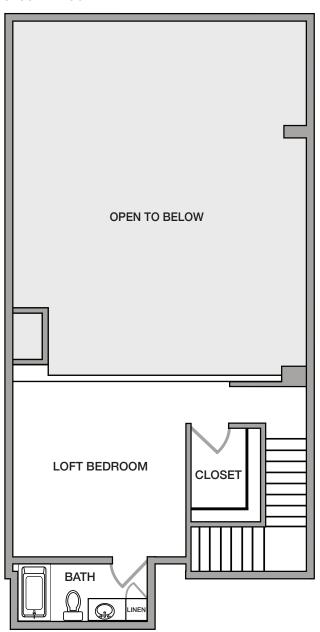

### Live/Work Unit 5 1 Bedroom / 1.5 Bathroom

Approximately 1,567 sq. ft.

## Live/Work Unit 6 1 Bedroom / 1.5 Bathroom

Approximately 1,550 sq. ft.