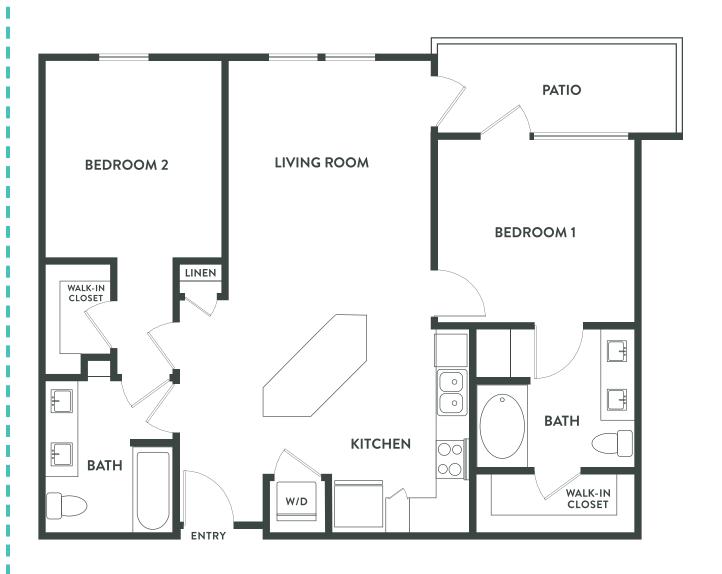

## **B1 2 Bedroom / 2 Bathroom**Approximately 952 sq. ft.

## **B2 2 Bedroom / 2 Bathroom**Approximately 1,016 sq. ft.