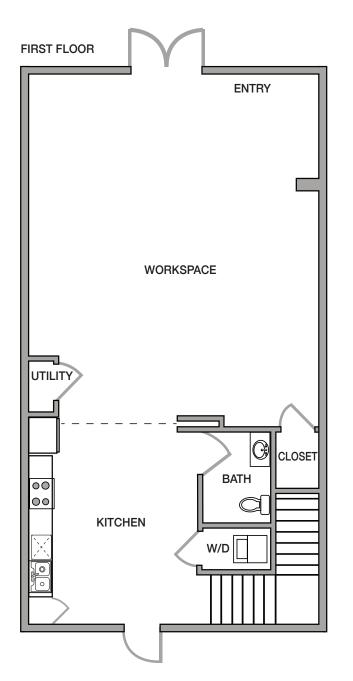

## Live/Work Unit 1 1 Bedroom / 1.5 Bathroom

Approximately 1,283 sq. ft.

#### SECOND FLOOR