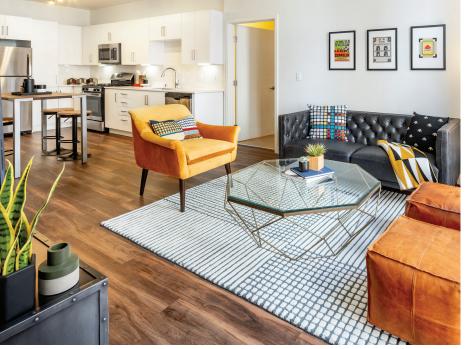

#### **RESIDENCE AMENITIES**

- Spacious one, two and three-bedroom apartment homes and live/work spaces
- Open concept living areas
- Quartz counter tops
- Stainless steel appliance package
- Two-tone paint
- Distinctive wood-style flooring and plush carpeting
- Full size washer and dryer in apartment
- Expansive 10-foot ceilings
- Patio or balcony