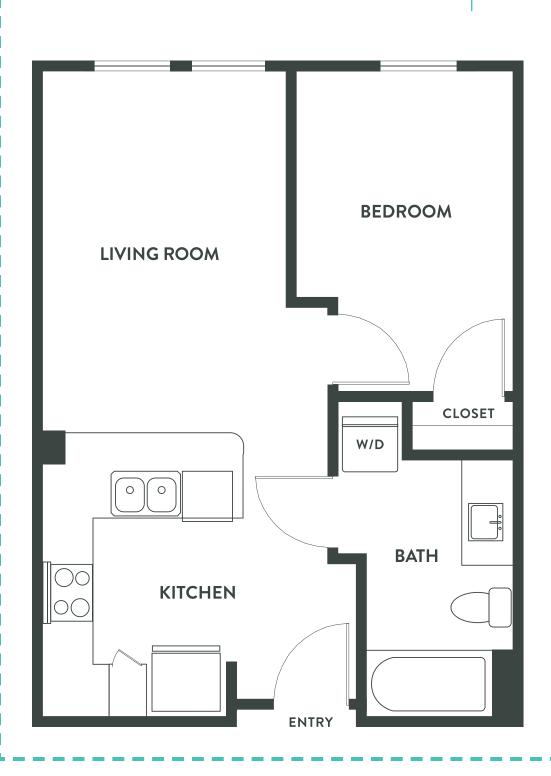

### S1 Studio

Approximately 395 sq. ft.

## S1 ALT Studio

Approximately 489 sq. ft.

### A1 Studio

Approximately 661 sq. ft.