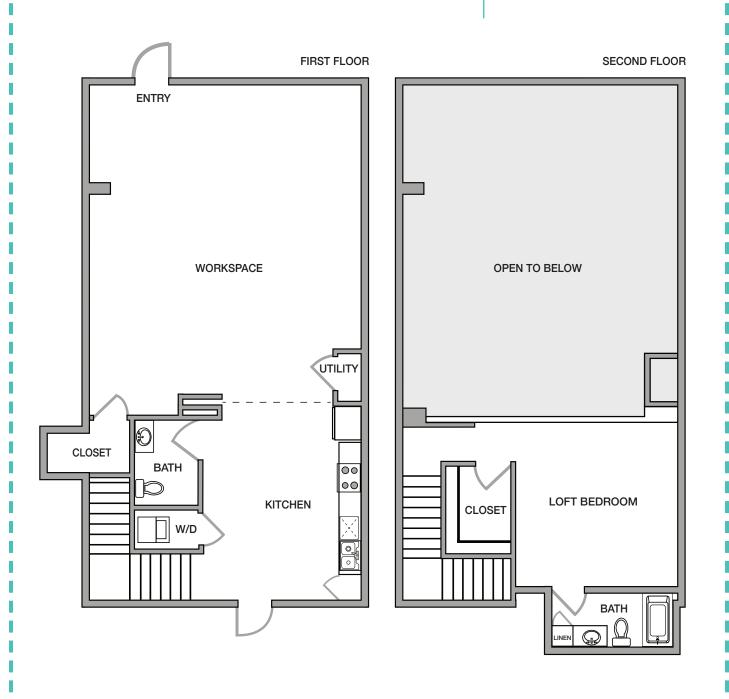

## Live/Work Unit 7 1 Bedroom / 1.5 Bathroom

Approximately 2,710 sq. ft.

## Live/Work Unit 8 1 Bedroom / 1.5 Bathroom

Approximately 1,789 sq. ft.

901 Fremont Street Las Vegas, NV 89101

Elyonfremont.com