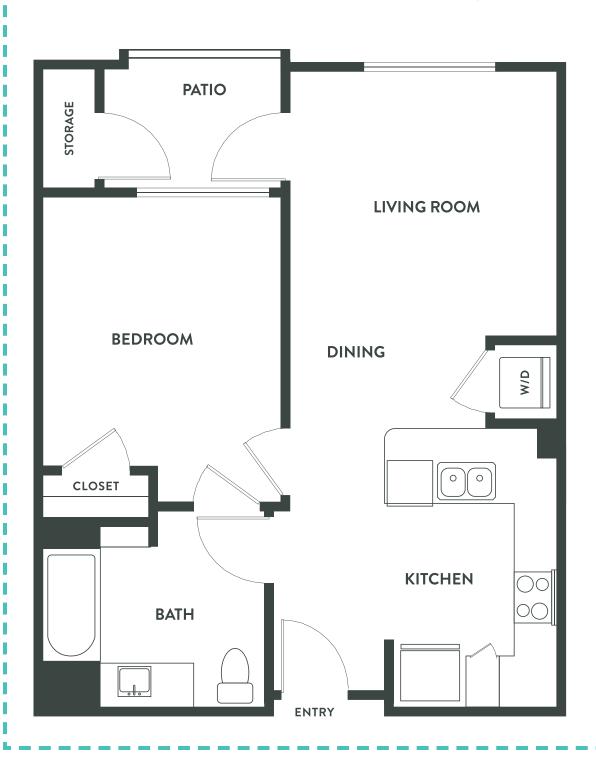

with workspaces
- Covered parking
- Smoke-free community
- Pet friendly
- Professional on-site management and maintenance
- Online leasing and applications
- Online rent payments and service requests

#### **RESIDENCE AMENITIES**

- Spacious one, two and three-bedroom apartment homes and live/work spaces
- Open concept living areas
- Quartz counter tops
- Stainless steel appliance package
- Two-tone paint
- Distinctive wood-style flooring and plush carpeting
- Full size washer and dryer in apartment
- Expansive 10-foot ceilings
- Patio or balcony

# 0 KITCHEN 0 **STUDIO** CLOSET W/D **BATH ENTRY**

### S1 Studio

Approximately 395 sq. ft.

## S1 ALT Studio

Approximately 489 sq. ft.



### A1 Studio

Approximately 661 sq. ft.



# A1 ANSI 1 Bedroom / 1 Bathroom Approximately 658 sq. ft.



# **A2 1 Bedroom / 1 Bathroom**Approximately 707 sq. ft.



# **A3 1 Bedroom / 1 Bathroom**Approximately 613 sq. ft.



## **A4 1 Bedroom / 1 Bathroom**Approximately 527 sq. ft.



## **B1 2 Bedroom / 2 Bathroom**Approximately 952 sq. ft.



## **B2 2 Bedroom / 2 Bathroom**Approximately 1,016 sq. ft.



# **C1 3 Bedroom / 2 Bathroom**Approximately 1,330 sq. ft.



### C1 ANSI 3 Bedroom / 2 Bathroom Approximately 1,330 sq. ft.



## Live/Work Unit 1 1 Bedroom / 1.5 Bathroom

Approximately 1,283 sq. ft.





### Live/Work Unit 2 1 Bedroom / 1.5 Bathroom

Approximately 1,548 sq. ft.

Square footage is approximate and may vary by unit. Availability and pricing subject to change.



#### SECOND FLOOR



## Live/Work Unit 3 1 Bedroom / 1.5 Bathroom

Approximately 1,585 sq. ft.



### Live/Work