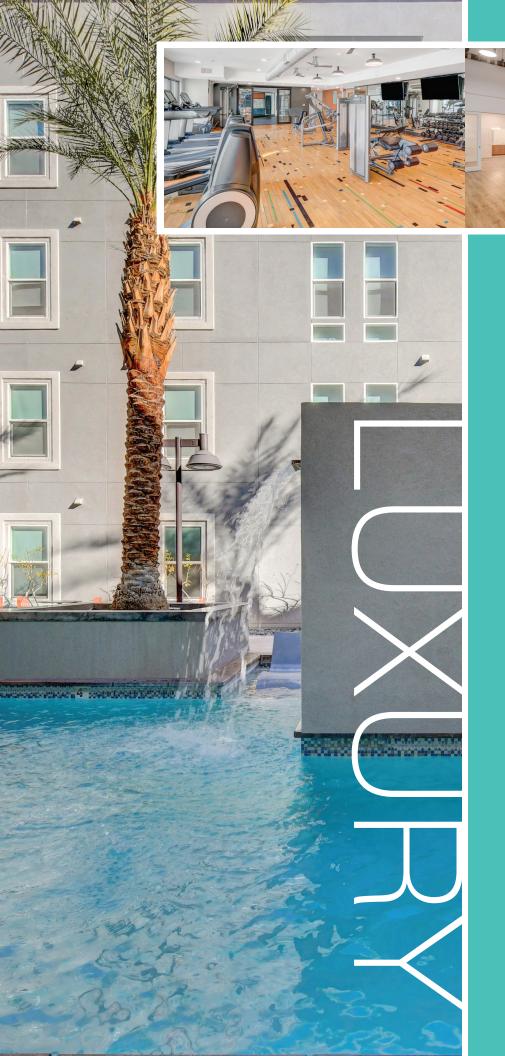

Looking to optimize a work-life balance? Ely on Fremont also features a selection of spacious Live/Work units!

Immerse yourself in our highly social lifestyle with an enviable selection of exclusive on and offsite events. Appreciate the grounds that pay homage to the arts with hand painted murals and industrial accents. Take your fitness regimen to the next level in the yoga and spin studio. Cool off and decompress at the resortstyle lap pool and spa. Then, as the day winds down, raise a glass to the good life at the outdoor lounge with lawn games and fire pits!

### **COMMUNITY FEATURES**

- Designed by Calida Studios
- Resort-style lap pool and spa
- State-of-the-art fitness center with reclaimed floors
- Yoga and Spin studio
- Outdoor seating with BBQ
- Outdoor lounge with lawn games and fire pits
- Resident clubhouse
- Media lounge with video wall
- Internet café with workspaces
- Covered parking
- Smoke-free community
- Pet friendly
- Professional on-site management and maintenance
- Online leasing and applications
- Online rent payments and service requests