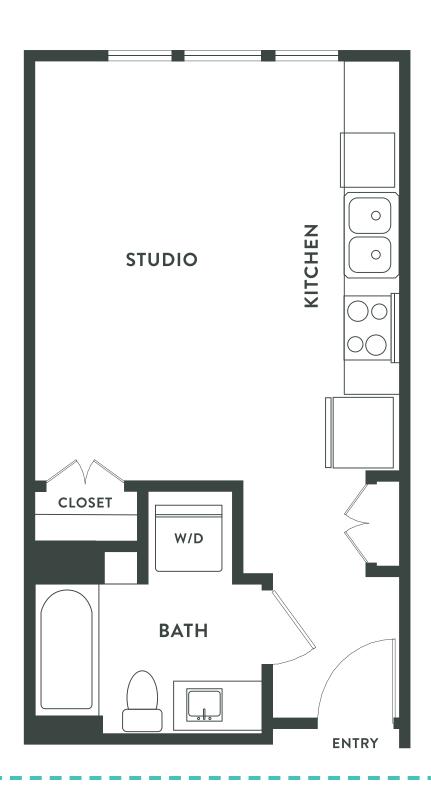

r lounge with lawn games and fire pits
- Resident clubhouse
- Media lounge with video wall
- Internet café with workspaces
- Covered parking
- Smoke-free community
- Pet friendly
- Professional on-site management and maintenance
- Online leasing and applications
- Online rent payments and service requests

#### **RESIDENCE AMENITIES**

- Spacious one, two and three-bedroom apartment homes and live/work spaces
- Open concept living areas
- Quartz counter tops
- Stainless steel appliance package
- Two-tone paint
- Distinctive wood-style flooring and plush carpeting
- Full size washer and dryer in apartment
- Expansive 10-foot ceilings
- Patio or balcony

# 0 KITCHEN 0 **STUDIO** CLOSET W/D **BATH ENTRY**

### S1 Studio

Approximately 395 sq. ft.

## S1 ALT Studio

Approximately 489 sq. ft.



### A1 Studio

Approximately 661 sq. ft.



# A1 ANSI 1 Bedroom / 1 Bathroom Approximately 658 sq. ft.



# **A2 1 Bedroom / 1 Bathroom**Approximately 707 sq. ft.



# **A3 1 Bedroom / 1 Bathroom**Approximately 613 sq. ft.



## **A4 1 Bedroom / 1 Bathroom**Approximately 527 sq. ft.



## **B1 2 Bedroom / 2 Bathroom**Approximately 952 sq. ft.



## **B2 2 Bedroom / 2 Bathroom**Approximately 1,016 sq. ft.



# **C1 3 Bedroom / 2 Bathroom**Approximately 1,330 sq. ft.



### C1 ANSI 3 Bedroom / 2 Bathroom Approximately 1,330 sq. ft.



## Live/Work Unit 1 1 Bedroom / 1.5 Bathroom

Approximately 1,283 sq. ft.





### Live/Work Unit 2 1 Bedroom / 1.5 Bathroom

Approximately 1,548 sq. ft.

Square footage is approximate and may vary by unit. Availability and pricing subject to change.



####