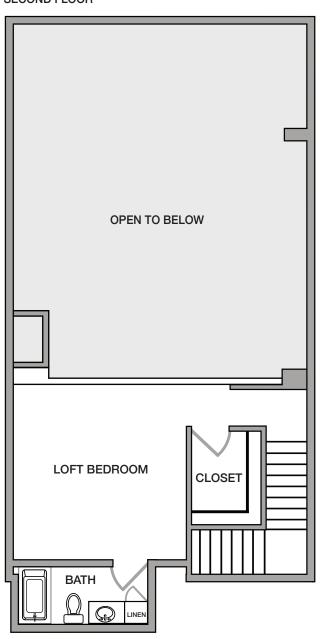

### Live/Work Unit 2 1 Bedroom / 1.5 Bathroom

Approximately 1,548 sq. ft.

Square footage is approximate and may vary by unit. Availability and pricing subject to change.

#### SECOND FLOOR