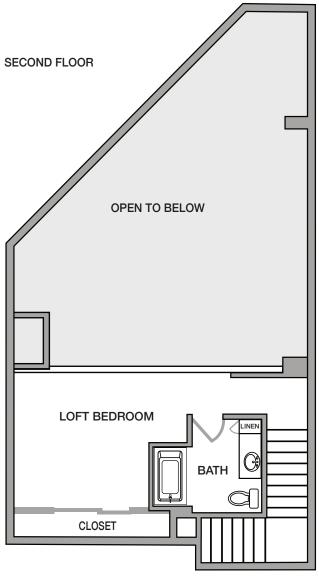

## Live/Work Unit 3 1 Bedroom / 1.5 Bathroom

Approximately 1,585 sq. ft.

### Live/Work Unit 4 1 Bedroom / 1.5 Bathroom

Approximately 1,567 sq. ft.

Square footage is approximate and may vary by unit. Availability and pricing subject to change.