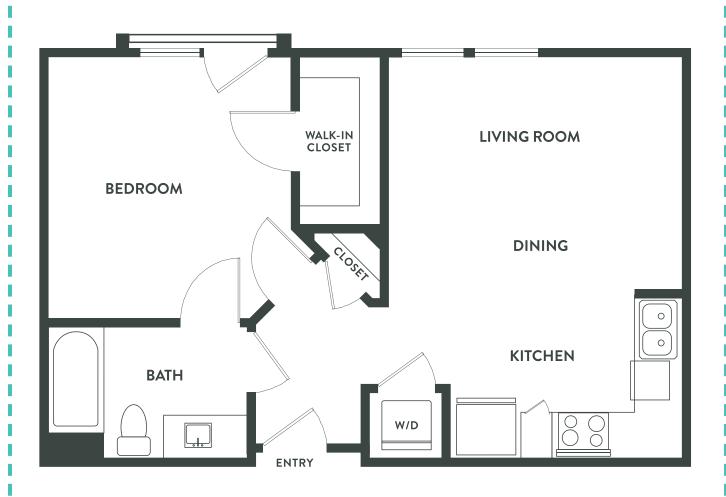

# **A2 1 Bedroom / 1 Bathroom**Approximately 707 sq. ft.

# **A3 1 Bedroom / 1 Bathroom**Approximately 613 sq. ft.

## **A4 1 Bedroom / 1 Bathroom**Approximately 527 sq. ft.