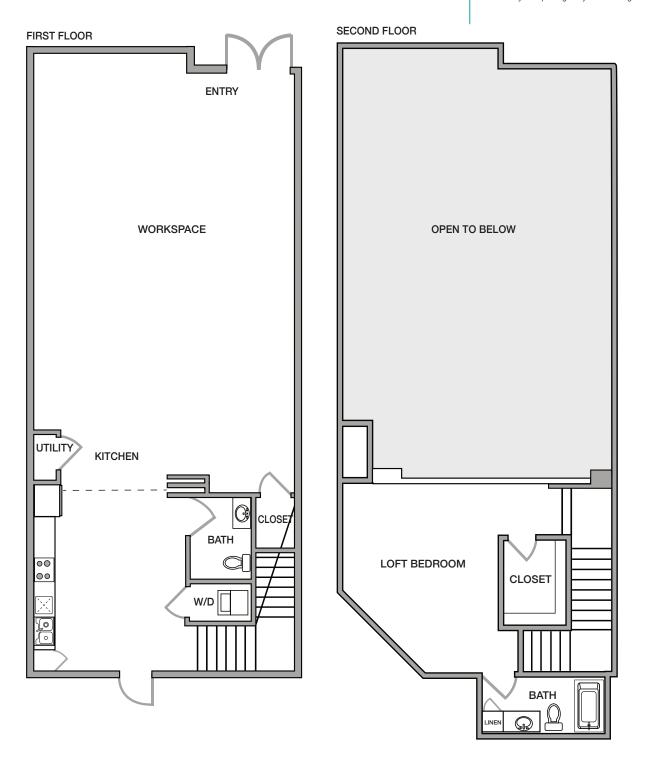

## Live/Work Unit 8 1 Bedroom / 1.5 Bathroom

Approximately 1,789 sq. ft.

901 Fremont Street Las Vegas, NV 89101

Elyonfremont.com