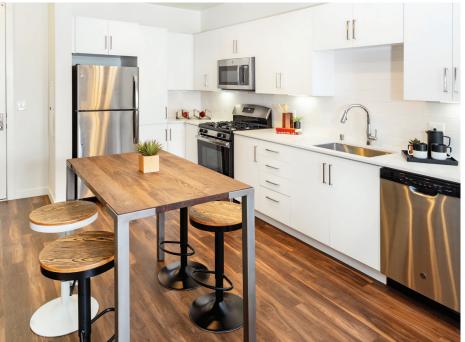

#### **RESIDENCE AMENITIES**

- Spacious one, two and three-bedroom apartment homes and live/work spaces
- Open concept living areas
- Quartz counter tops
- Stainless steel appliance package
- Two-tone paint
- Distinctive wood-style flooring and plush carpeting
- Full size washer and dryer in apartment
- Expansive 10-foot ceilings
- Patio or balcony