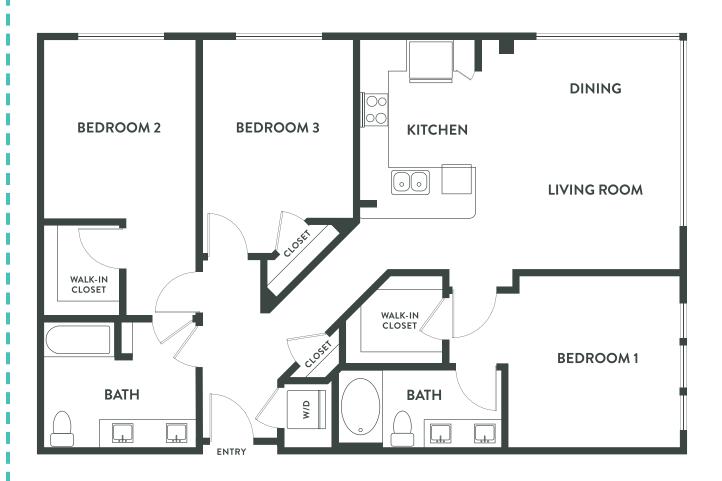

# **C1 3 Bedroom / 2 Bathroom**Approximately 1,330 sq. ft.

### C1 ANSI 3 Bedroom / 2 Bathroom Approximately 1,330 sq. ft.