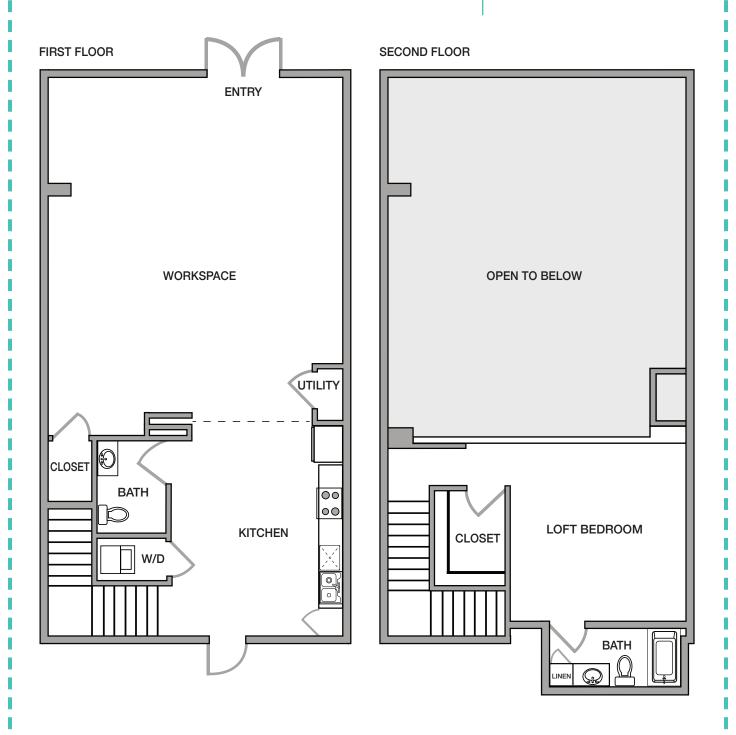

## Live/Work Unit 3 1 Bedroom / 1.5 Bathroom

Approximately 1,585 sq. ft.

#### SECOND FLOOR