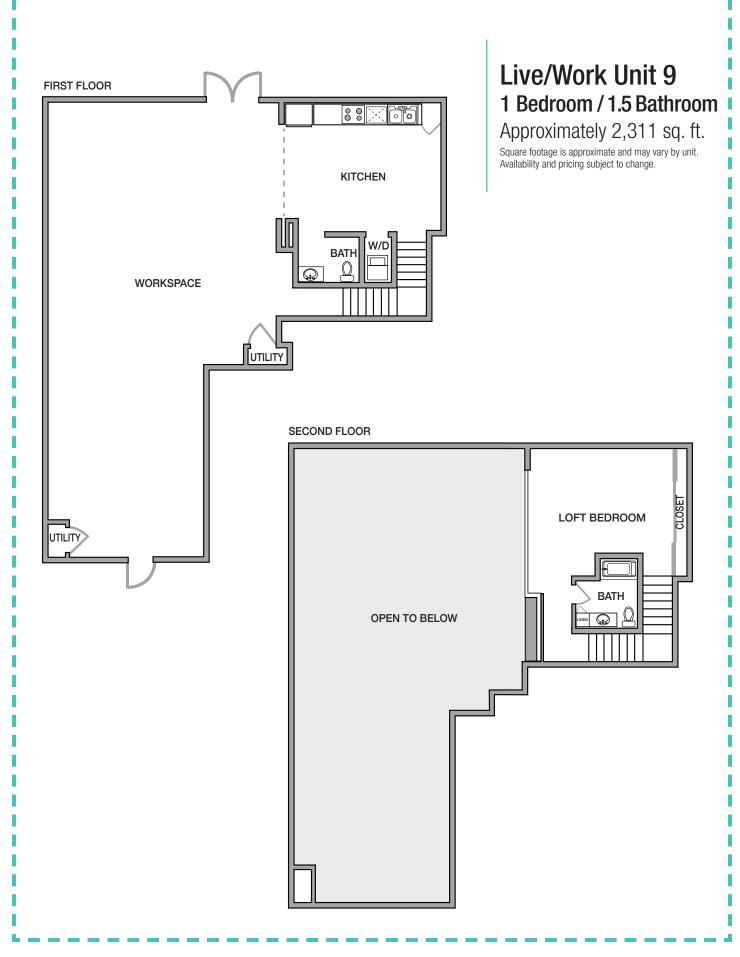

## Live/Work Unit 1 1 Bedroom / 1.5 Bathroom

Approximately 1,283 sq. ft.

### Live/Work Unit 2 1 Bedroom / 1.5 Bathroom

Approximately 1,548 sq. ft.

Square footage is approximate and may vary by unit. Availability and pricing subject to change.

#### SECOND FLOOR

## Live/Work Unit 3 1 Bedroom / 1.5 Bathroom

Approximately 1,585 sq. ft.

### Live/Work Unit 4 1 Bedroom / 1.5 Bathroom

Approximately 1,567 sq. ft.

Square footage is approximate and may vary by unit. Availability and pricing subject to change.

### Live/Work Unit 5 1 Bedroom / 1.5 Bathroom

Approximately 1,567 sq. ft.

## Live/Work Unit 6 1 Bedroom / 1.5 Bathroom

Approximately 1,550 sq. ft.