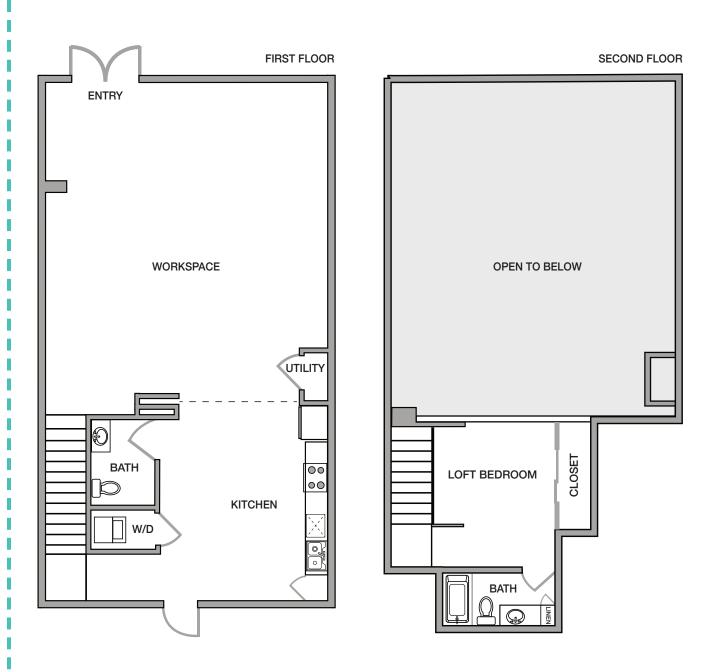

### Live/Work Unit 4 1 Bedroom / 1.5 Bathroom

Approximately 1,567 sq. ft.

Square footage is approximate and may vary by unit. Availability and pricing subject to change.

#### SECOND FLOOR