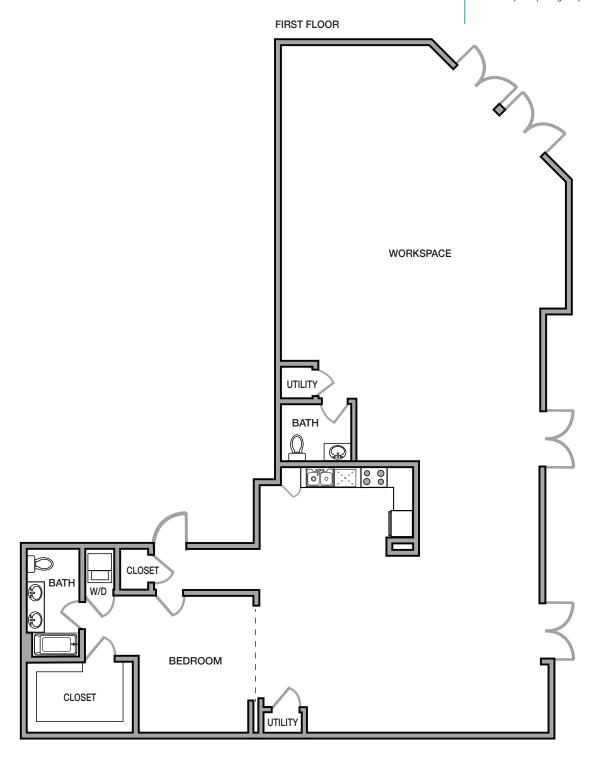

tely 1,330 sq. ft.



## Live/Work Unit 1 1 Bedroom / 1.5 Bathroom

Approximately 1,283 sq. ft.





### Live/Work Unit 2 1 Bedroom / 1.5 Bathroom

Approximately 1,548 sq. ft.

Square footage is approximate and may vary by unit. Availability and pricing subject to change.



#### SECOND FLOOR



## Live/Work Unit 3 1 Bedroom / 1.5 Bathroom

Approximately 1,585 sq. ft.



### Live/Work Unit 4 1 Bedroom / 1.5 Bathroom

Approximately 1,567 sq. ft.

Square footage is approximate and may vary by unit. Availability and pricing subject to change.



#### SECOND FLOOR



### Live/Work Unit 5 1 Bedroom / 1.5 Bathroom

Approximately 1,567 sq. ft.



## Live/Work Unit 6 1 Bedroom / 1.5 Bathroom

Approximately 1,550 sq. ft.



## Live/Work Unit 7 1 Bedroom / 1.5 Bathroom

Approximately 2,710 sq. ft.



## Live/Work Unit 8 1 Bedroom / 1.5 Bathroom

Approximately 1,789 sq. ft.









901 Fremont Street Las Vegas, NV 89101

Elyonfremont.com