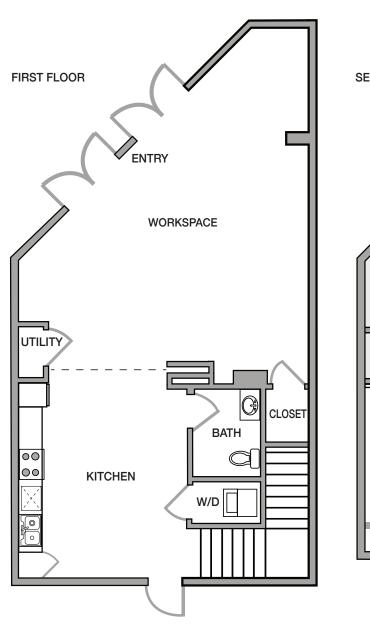

## Live/Work Unit 1 1 Bedroom / 1.5 Bathroom

Approximately 1,283 sq. ft.

### Live/Work Unit 2 1 Bedroom / 1.5 Bathroom

Approximately 1,548 sq. ft.

Square footage is approximate and may vary by unit. Availability and pricing subject to change.

#### SECOND FLOOR