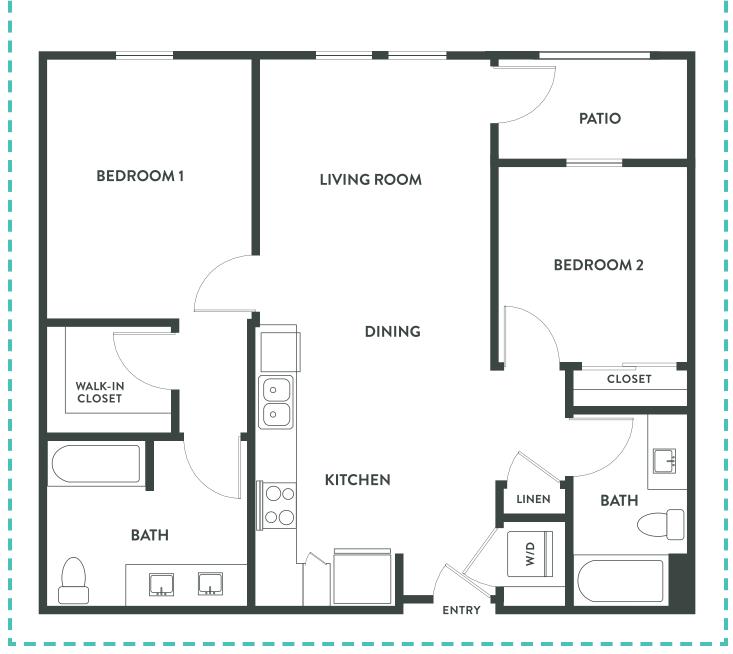

## **B1 2 Bedroom / 2 Bathroom**Approximately 952 sq. ft.

## **B2 2 Bedroom / 2 Bathroom**Approximately 1,016 sq. ft.