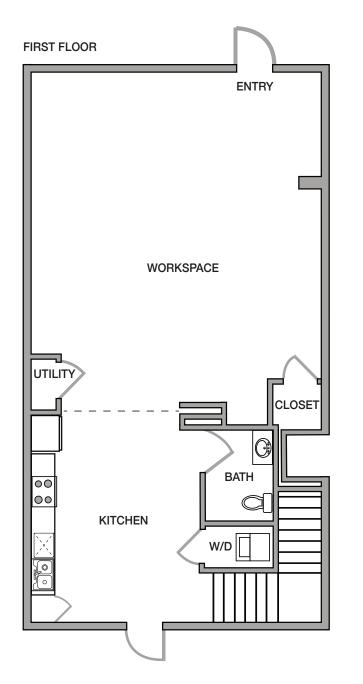

## Live/Work Unit 1 1 Bedroom / 1.5 Bathroom

Approximately 1,283 sq. ft.

### Live/Work Unit 2 1 Bedroom / 1.5 Bathroom

Approximately 1,548 sq. ft.

Square footage is approximate and may vary by unit. Availability and pricing subject to change.