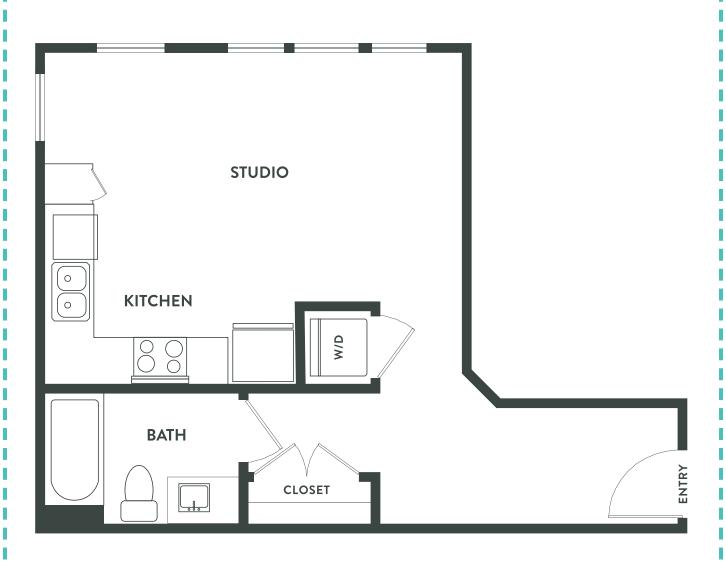

ident clubhouse
- Media lounge with video wall
- Internet café with workspaces
- Covered parking
- Smoke-free community
- Pet friendly
- Professional on-site management and maintenance
- Online leasing and applications
- Online rent payments and service requests

#### **RESIDENCE AMENITIES**

- Spacious one, two and three-bedroom apartment homes and live/work spaces
- Open concept living areas
- Quartz counter tops
- Stainless steel appliance package
- Two-tone paint
- Distinctive wood-style flooring and plush carpeting
- Full size washer and dryer in apartment
- Expansive 10-foot ceilings
- Patio or balcony

# 0 KITCHEN 0 **STUDIO** CLOSET W/D **BATH ENTRY**

### S1 Studio

Approximately 395 sq. ft.

## S1 ALT Studio

Approximately 489 sq. ft.



### A1 Studio

Approximately 661 sq. ft.



# A1 ANSI 1 Bedroom / 1 Bathroom Approximately 658 sq. ft.



# **A2 1 Bedroom / 1 Bathroom**Approximately 707 sq. ft.



# **A3 1 Bedroom / 1 Bathroom**Approximately 613 sq. ft.



## **A4 1 Bedroom / 1 Bathroom**Approximately 527 sq. ft.



## **B1 2 Bedroom / 2 Bathroom**Approximately 952 sq. ft.



## **B2 2 Bedroom / 2 Bathroom**Approximately 1,016 sq. ft.



# **C1 3 Bedroom / 2 Bathroom**Approximately 1,330 sq. ft.



### C1 ANSI 3 Bedroom / 2 Bathroom Approximately 1,330 sq. ft.



## Live/Work Unit 1 1 Bedroom / 1.5 Bathroom

Approximately 1,283 sq. ft.





### Live/Work Unit 2 1 Bedroom / 1.5 Bathroom

Approximately 1,548 sq. ft.

Square footage is approximate and may vary by unit. Availability and pricing subject to change.



#### SECOND FLOOR



## Live/Work Unit 3 1 Bedroo