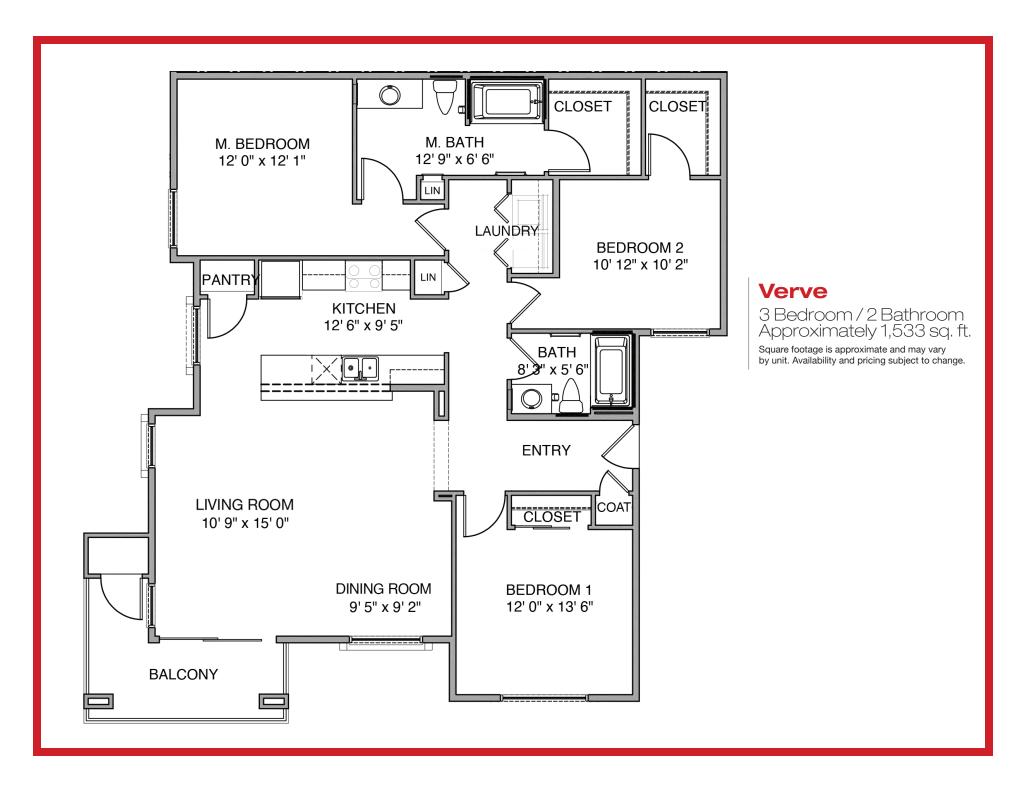

drooms and bedroom closets
- Custom designed walk-in closets in all units
- Coat closets in all units
- Pre-wired for telephone, cable TV, high-speed internet access and ceiling fans
- Discounted cable and high-speed internet service through Cox partnership
- Stacked in-unit washer / dryers
- Individual climate control
- Sprinkler system for fire safety
- Storage spaces available









<sup>\*</sup> Some breed restrictions may apply. Contact leasing team for details.



### **Aurora**

Junior 1 Bedroom Approximately 625 sq. ft.



## **Tempest**

Junior 1 Bedroom Approximately 605 sq. ft.



### Mirage

1 Bedroom / 1 Bathroom Approximately 863 sq. ft.



## Mystique

1 Bedroom / 1 Bathroom Approximately 899 sq. ft.



#### Savannah

2 Bedroom / 2 Bathroom Approximately 1,180 sq. ft.









9280 W. Post Rd. Las Vegas, NV 89148

ElysianLiving.com