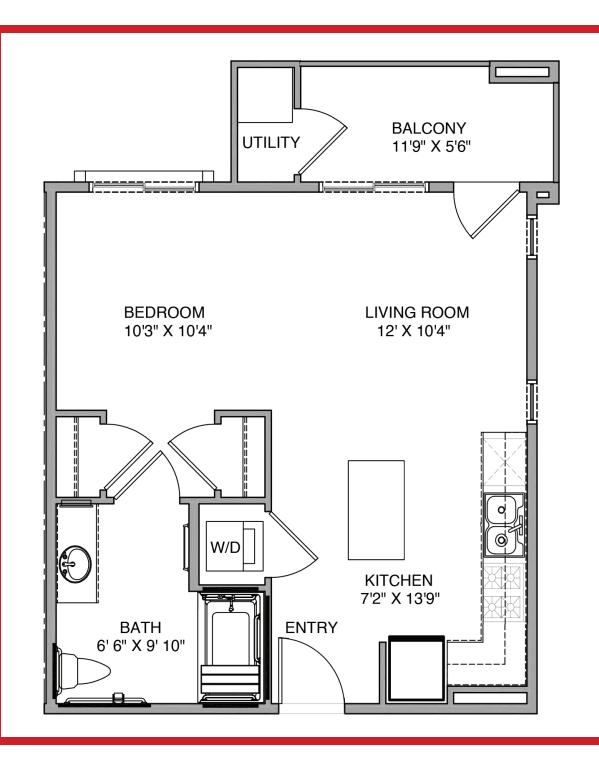

n and bathrooms
- Spacious balconies offering pool and courtyard views
- Over-sized tub in all units
- Glass showers in select units
- Full size showers in select units
- State-of-the-art LED lighting
- Wood inspired, luxury vinyl plank flooring in the kitchen, bathroom and living areas
- Plush wall-to-wall carpeting in bedrooms and bedroom closets
- Custom designed walk-in closets in all units
- Coat closets in all units
- Pre-wired for telephone, cable TV, high-speed internet access and ceiling fans
- Discounted cable and high-speed internet service through Cox partnership
- Stacked in-unit washer / dryers
- Individual climate control
- Sprinkler system for fire safety
- Storage spaces available









<sup>\*</sup> Some breed restrictions may apply. Contact leasing team for details.



### **Aurora**

Junior 1 Bedroom Approximately 625 sq. ft.



## **Tempest**

Junior 1 Bedroom Approximately 605 sq. ft.



### Mirage

1 Bedroom / 1 Bathroom Approximately 863 sq. ft.



## Mystique

1 Bedroom / 1 Bathroom Approximately 899 sq. ft.



#### Savannah

2 Bedroom / 2 Bathroom Approximately 1,180 sq. ft.









9280 W. Post Rd. Las Vegas, NV 89148

ElysianLiving.com