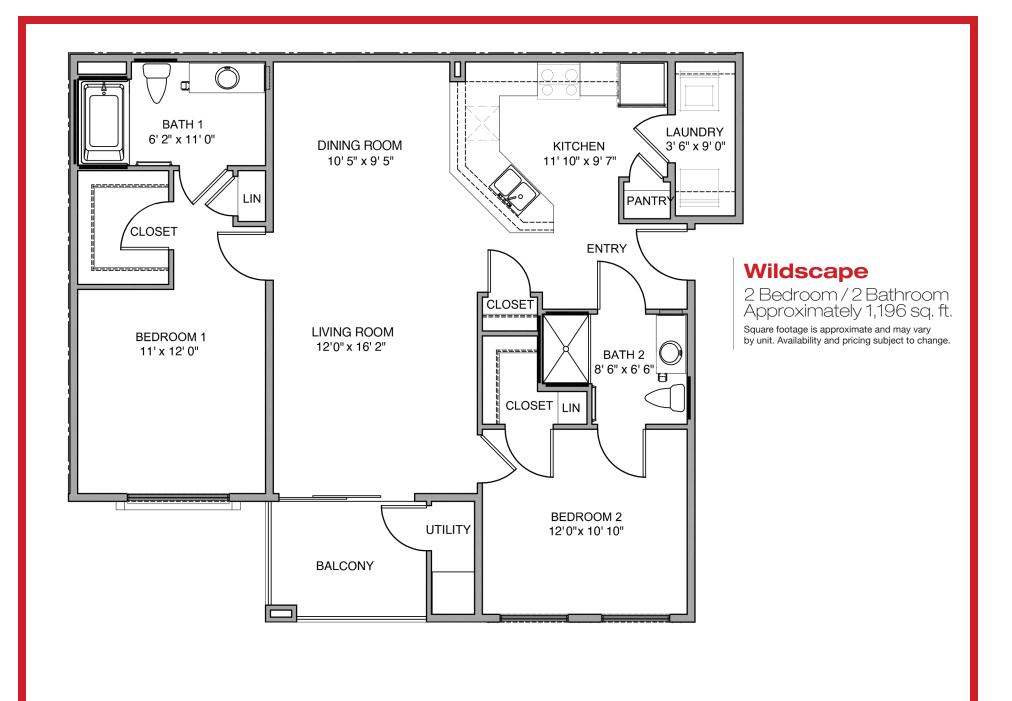

bedrooms and bedroom closets
- Custom designed walk-in closets in all units
- Coat closets in all units
- Pre-wired for telephone, cable TV, high-speed internet access and ceiling fans
- Discounted cable and high-speed internet service through Cox partnership
- Stacked in-unit washer / dryers
- Individual climate control
- Sprinkler system for fire safety
- Storage spaces available









<sup>\*</sup> Some breed restrictions may apply. Contact leasing team for details.



### **Aurora**

Junior 1 Bedroom Approximately 625 sq. ft.



## **Tempest**

Junior 1 Bedroom Approximately 605 sq. ft.



### Mirage

1 Bedroom / 1 Bathroom Approximately 863 sq. ft.



## Mystique

1 Bedroom / 1 Bathroom Approximately 899 sq. ft.



#### Savannah

2 Bedroom / 2 Bathroom Approximately 1,180 sq. ft.









9280 W. Post Rd. Las Vegas, NV 89148

ElysianLiving.com