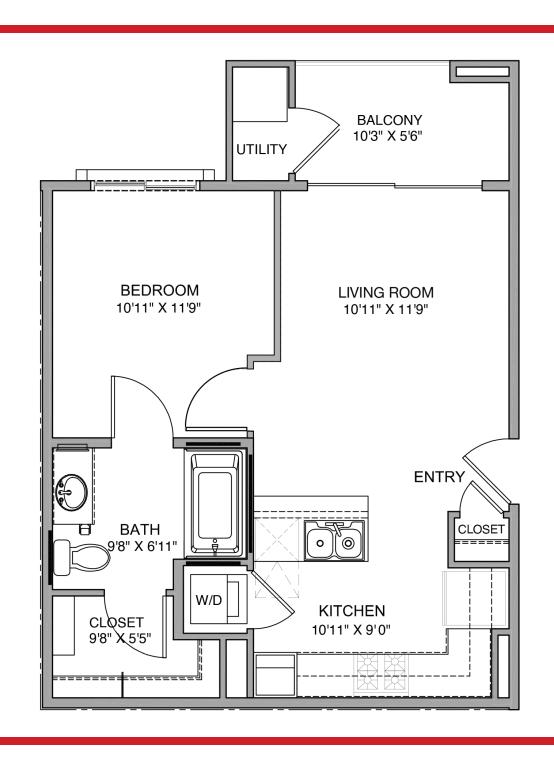

rd views
- Over-sized tub in all units
- Glass showers in select units
- Full size showers in select units
- State-of-the-art LED lighting
- Wood inspired, luxury vinyl plank flooring in the kitchen, bathroom and living areas
- Plush wall-to-wall carpeting in bedrooms and bedroom closets
- Custom designed walk-in closets in all units
- Coat closets in all units
- Pre-wired for telephone, cable TV, high-speed internet access and ceiling fans
- Discounted cable and high-speed internet service through Cox partnership
- Stacked in-unit washer / dryers
- Individual climate control
- Sprinkler system for fire safety
- Storage spaces available









<sup>\*</sup> Some breed restrictions may apply. Contact leasing team for details.



### **Aurora**

Junior 1 Bedroom Approximately 625 sq. ft.



## **Tempest**

Junior 1 Bedroom Approximately 605 sq. ft.



### Mirage

1 Bedroom / 1 Bathroom Approximately 863 sq. ft.



## Mystique

1 Bedroom / 1 Bathroom Approximately 899 sq. ft.



#### Savannah

2 Bedroom / 2 Bathroom Approximately 1,180 sq. ft.









9280 W. Post Rd. Las Vegas, NV 89148

ElysianLiving.com