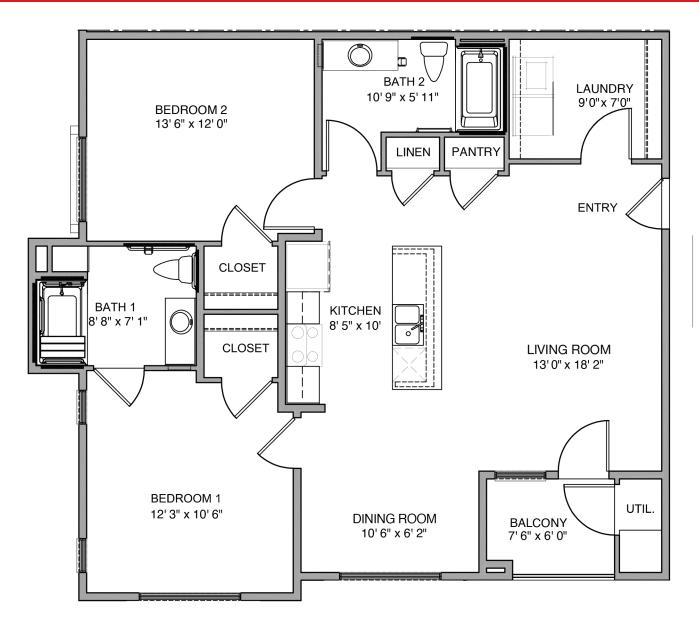

#### Savannah

2 Bedroom / 2 Bathroom Approximately 1,180 sq. ft.

9280 W. Post Rd. Las Vegas, NV 89148

ElysianLiving.com