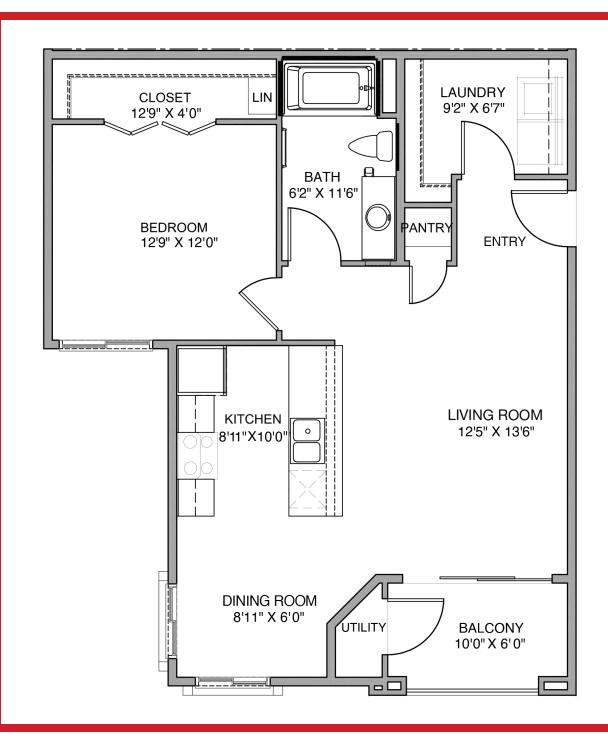

ct units
- Full size showers in select units
- State-of-the-art LED lighting
- Wood inspired, luxury vinyl plank flooring in the kitchen, bathroom and living areas
- Plush wall-to-wall carpeting in bedrooms and bedroom closets
- Custom designed walk-in closets in all units
- Coat closets in all units
- Pre-wired for telephone, cable TV, high-speed internet access and ceiling fans
- Discounted cable and high-speed internet service through Cox partnership
- Stacked in-unit washer / dryers
- Individual climate control
- Sprinkler system for fire safety
- Storage spaces available









<sup>\*</sup> Some breed restrictions may apply. Contact leasing team for details.



### **Aurora**

Junior 1 Bedroom Approximately 625 sq. ft.



## **Tempest**

Junior 1 Bedroom Approximately 605 sq. ft.



### Mirage

1 Bedroom / 1 Bathroom Approximately 863 sq. ft.



## Mystique

1 Bedroom / 1 Bathroom Approximately 899 sq. ft.



#### Savannah

2 Bedroom / 2 Bathroom Approximately 1,180 sq. ft.









9280 W. Post Rd. Las Vegas, NV 89148

ElysianLiving.com