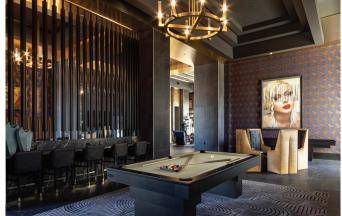

Exhale and unwind at the resort-style pool and spa with private cabanas. Pump up and slim down in the state-of-the-art fitness center replete with a variety of weights and cardio machines. Book a well-deserved massage in our private massage room. Mingle with neighbors at the outdoor kitchen with BBQ grills or strike up some friendly competition in the game lounge.

#### **Community Features**

- Designed by Calida Studios
- Highly social lifestyle
- Lushly landscaped resort-style pool, spa, and recreation decks
- Private poolside cabanas
- Outdoor kitchen with BBQ grills, kegerator, under counter refrigerator, bar seating
- Separate garages available
- Seating areas with 75" TVs
- Intimate seating areas with fire pits
- Outdoor volleyball court
- Outdoor basketball court
- Picnic and BBQ areas
- Dog area
- Smoke free
- Clubhouse featuring:
- Wi-Fi lounge
- Game lounge with arcade machines
- Billiards and shuffleboard
- Hospitality / coffee lounge
- Workspace / business center
- Resident lobby
- Full cardio and strength training facility
- Massage room
- Tanning room
- Pet friendly dogs of all sizes\*