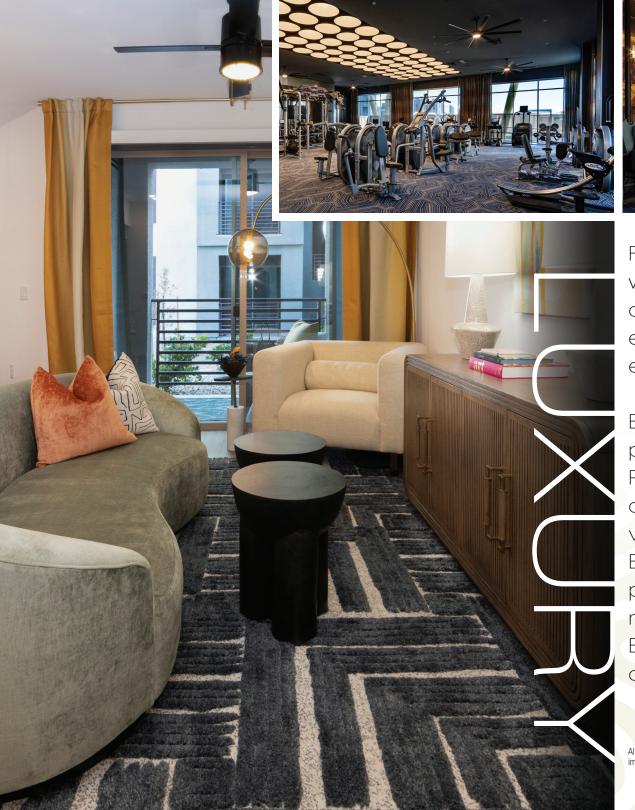

Exhale and unwind at the resort-style pool and spa with private cabanas. Pump up and slim down in the state-of-the-art fitness center replete with a variety of weights and cardio machines. Book a well-deserved massage in our private massage room. Mingle with neighbors at the outdoor kitchen with BBQ grills or strike up some friendly competition in the game lounge.

All brochure photography is from Elysian at Sunset. Elysian at Post images coming soon once construction has been completed.

Elysian at Post was thoughtfully conceived with every convenience in mind. With easy access to the Bruce Woodbury Beltway, you're just minutes from the best dining, shopping, entertainment, nature trails and parks Las Vegas has to offer!