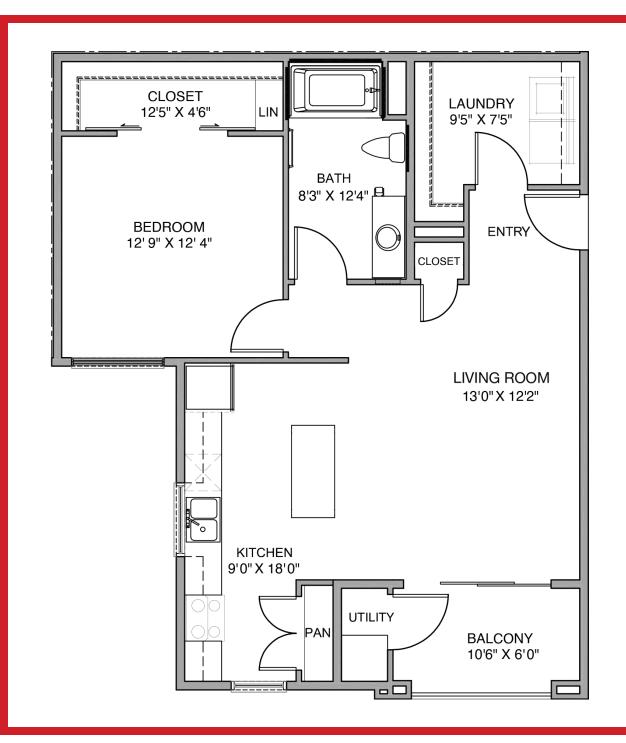

LED lighting
- Wood inspired, luxury vinyl plank flooring in the kitchen, bathroom and living areas
- Plush wall-to-wall carpeting in bedrooms and bedroom closets
- Custom designed walk-in closets in all units
- Coat closets in all units
- Pre-wired for telephone, cable TV, high-speed internet access and ceiling fans
- Discounted cable and high-speed internet service through Cox partnership
- Stacked in-unit washer / dryers
- Individual climate control
- Sprinkler system for fire safety
- Storage spaces available









<sup>\*</sup> Some breed restrictions may apply. Contact leasing team for details.



### **Aurora**

Junior 1 Bedroom Approximately 625 sq. ft.



## **Tempest**

Junior 1 Bedroom Approximately 605 sq. ft.



### Mirage

1 Bedroom / 1 Bathroom Approximately 863 sq. ft.



## Mystique

1 Bedroom / 1 Bathroom Approximately 899 sq. ft.



#### Savannah

2 Bedroom / 2 Bathroom Approximately 1,180 sq. ft.









9280 W. Post Rd. Las Vegas, NV 89148

ElysianLiving.com